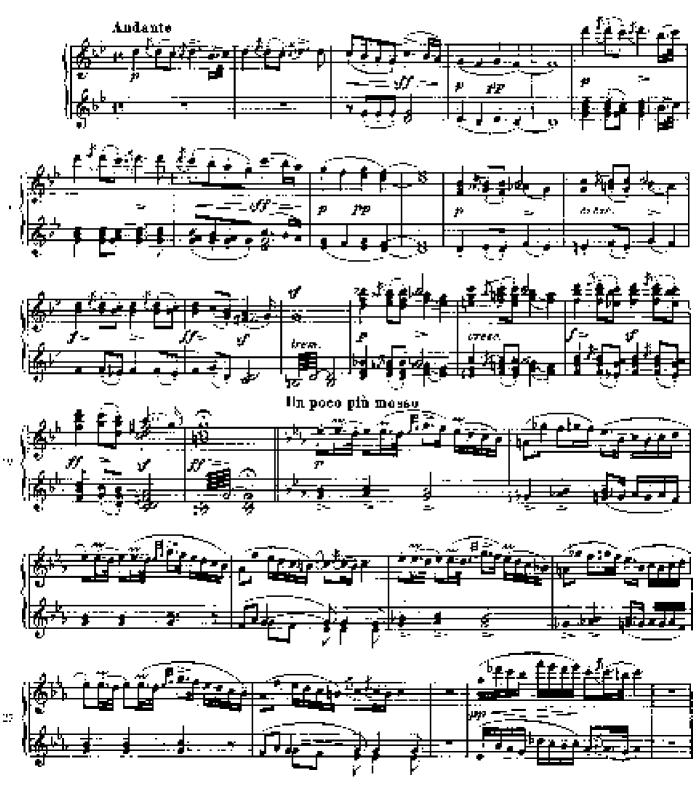

#### Schubert — Orrest scene in a la Horpsche, Op. 54

#### Secondo

C D 🞥

Solution - Unverticement of a Hongrouse, Op. 5-

Prinuo

CD<sup>2</sup>22

 $\cdot$ 