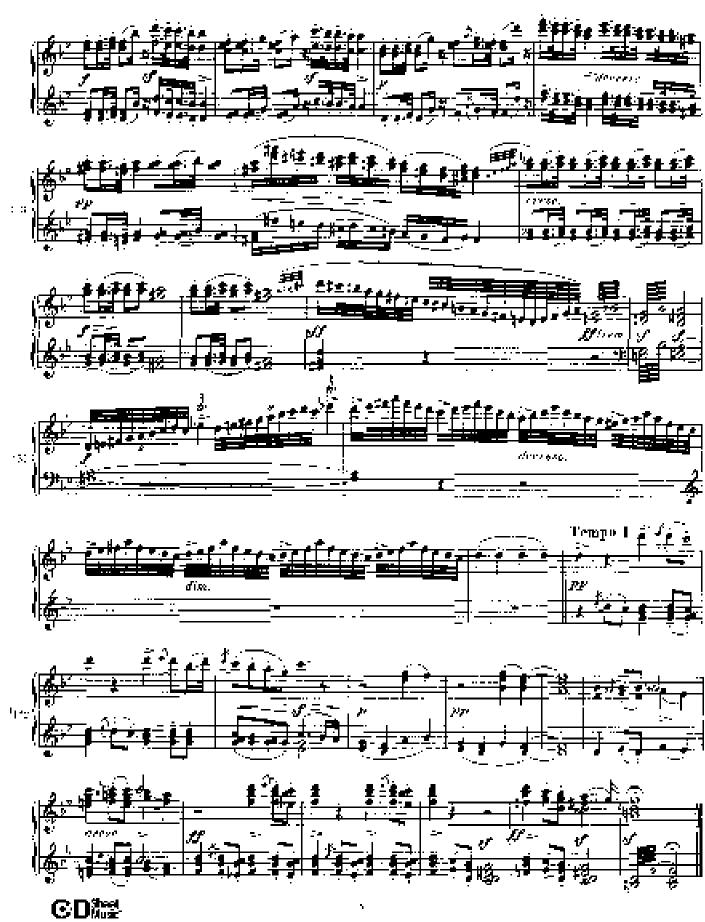

#### Secondo

C D 🞥

Solution - Unverticement of a Hongrouse, Op. 5-

Prinuo

CD<sup>2</sup>22

 $\cdot$ 